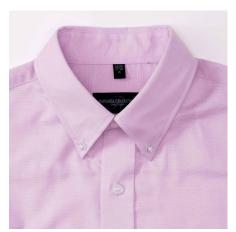

#### Colors

RUSSELL Men's Long Sleeve Shirt EASY CARE OXFORD.Ideal choice for corporate wear because everyone looks good.Classical collar with or without buttons, two buttons on cuff.70% Cotton / 30% Oxford polyester, 130/135 g / m2.Wash at 40 degrees.EASY CARE - fast-drying, easy to ironCls Pk 21/53/54