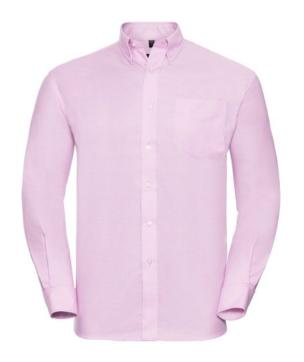

## RUSSELL EASY CARE OXFORD MEN'S LS ECARE OXFRD SHIRT, LONG SLEEVE SHIRT

#### Colors

RUSSELL Men's Long Sleeve Shirt EASY CARE OXFORD.Ideal choice for corporate wear because everyone looks good.Classical collar with or without buttons, two buttons on cuff.70% Cotton / 30% Oxford polyester, 130/135 g / m2.Wash at 40 degrees.EASY CARE - fast-drying, easy to ironCls Pk 21/53/54